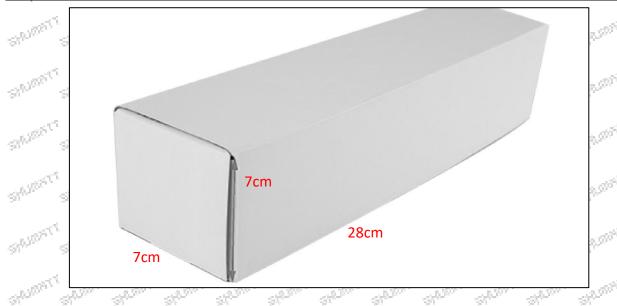

1.5.0445120244 Injector's Specifications and Dimensions

Injector Size: 21.5cm\*4 cm \*4 cm = 344cm3 (L\*W\*H=V)

Injector Net Weight: 0.55kg

Gross Weight: 0.6kg

Injector Quality: China Made Brand New Package Size: 28cm\*7 cm \*7 cm = 1372 cm<sup>3</sup> Injector Type: Diesel Common Rail Injector

#### (2) Injector Box Size

Mob/WhatsApp: +86 13410541523 Tel: +8675523215133
Email: ruby@shumatt.com Website: www.shumatt.com

| No.  | Name         | Injector Package Size (cm) |
|------|--------------|----------------------------|
| 10°1 | Injector Box | 28*7*7.50                  |