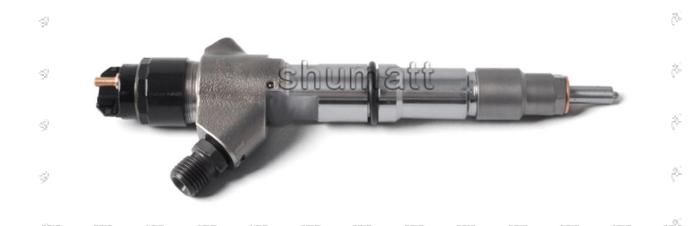

#### 1.1. 0445120244 Injector's Basic Information

| ,                |                                                                                                 |
|------------------|-------------------------------------------------------------------------------------------------|
| SUNDAL SUNDAL SU | MALL DEPORTE DEPORTE DEPORTE DEPORTE DE MALL DE |
| Title            | China made new high quality diesel injector 0445120244 fuel injector CRIN2-16                   |
| BATHLE BATHLE    | BALL, ENGINEL, ENGINEL, ENGINELL ENGINELL ENGINELL ENGINELL ENGINELL ENGINELL ENGINELL ENGINELL |
| SKU              | G1W20445120244(High quality)/DGH130445120244                                                    |
| SKU              |                                                                                                 |

#### **1.4.**0445120244 Injector's Parameter

Adaptation System: Common Rail System

**Injector Series: 120 Series** 

Parameter Performance: CRIN2-16

Matching Accessories: Gasket F 00R J01 086 (7.73\*14.36\*1.49)

Injector Type: Electromagnetic Injector Support System Maximum Pressure: 1,600

Vehicle Configuration Information: WEICHAI POWER CO.LTD.

Mob/WhatsApp: +86 13410541523 Tel: +8675523215133

Email: ruby@shumatt.com Website: www.shumatt.com