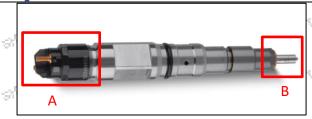

#### 2.1.0445120244 Injector's Part Number Location

1) E.g.: The injector part number see as follows

Mob/WhatsApp: +86 13410541523 Tel: +8675523215133

Email: ruby@shumatt.com Website: www.shumatt.com

| No.                                    | Name                                       |
|----------------------------------------|--------------------------------------------|
| ************************************** | brand, logo, part number,<br>series number |
| B                                      | nozzle part number                         |