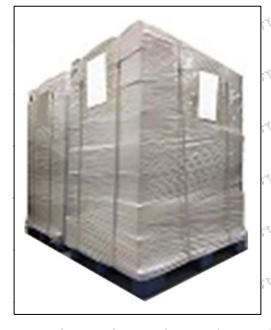

Pallet Shipping: Use fumigation free and recycling trays that meet export requirements, and use white wrapping protective film to wrap and bind with cable ties for the outside, such as picture No. 4, also, the products can be packaged according to customers' requirements.

Wrapped with yellow tape after wrapping black protective film

Pic No. 4

**Pallet Shipping:** Use pallet that meet export requirements, and use white wrapping protective film to wrap and bind with cable ties